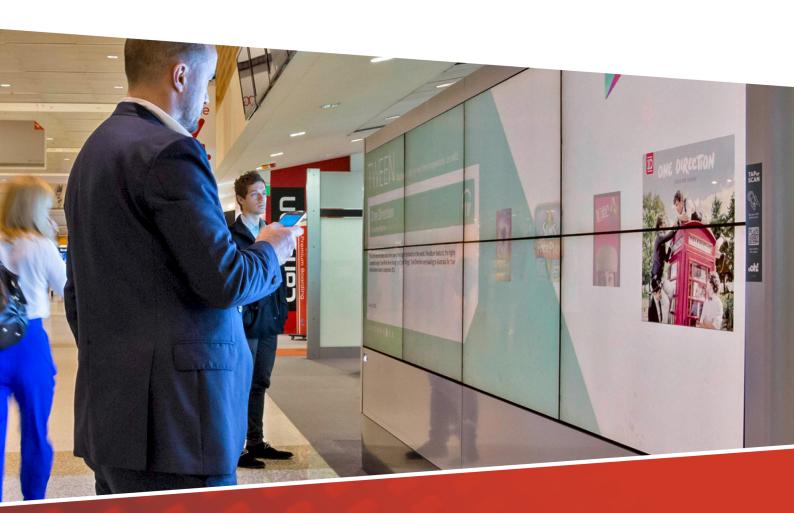

## What benefits can a video wall bring to your event

A video wall is an attention seeker, if you are trying to get a particular message accross - whether for advertising, selling or information display.

These high impact displays can certainly pack a visual punch but equally, they serve as an effective business tool and can underpin a range of operations.

Video walls can automate many customer service operations, with the capability to display any manner of information. You will be used to seeing them in airports, bus and train stations displaying arrival and departure times.