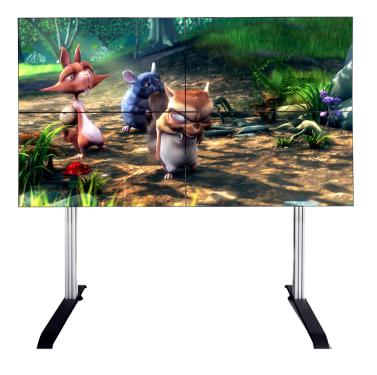

## Videowall

Hire the number of panels you require for maximum impact. When one digital screen is not enough we recommend the video wall. Make a statement and do it in style with our minimal edge technology.

## High Definition Video Wall Panels

Create new stopping power with ultra narrow bezel displays. Impress your audience with the most impactful video wall. With ultra narrow bezel and stunning picture quality, you are sure to create the most memorable visual experience.

## Quick Overview

- Full HD Technology
- IPS wide view for image and color accuracy
- Immersive visual experience with ultra narrow bezel
- · Complete mounting and stands available