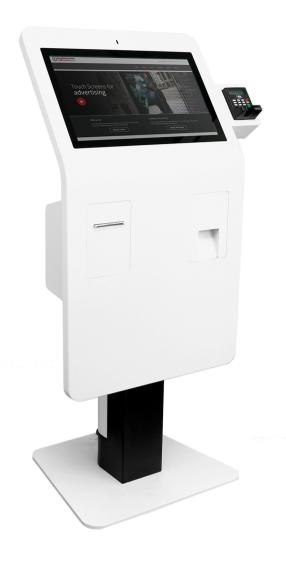

# Kiosk Diamond 22L

Designed with a unique mix of stylish curves and smooth, multi-touch functionality, the Diamond 22L is a superb kiosk. The edgy look with the full high definition wide screen display makes it perfect for retail, showrooms, restaurants, information centres, lobbies and site offices.

#### Compact Multi-Touch Kiosk

A full HD 22" touch screen utilizes touch technology with 10 simultaneous touch points. The touch monitor is commercial quality which allows for extended 24/7 use and extreme reliability. The display is protected with vandal and scratch resistant glass.

The kiosk contains an in-built PC Intel Core i5 processor with 8GB RAM, 64GB Solid State Drive, and preloaded with Windows Pro.

The Diamond 22L's sleek design redefines the modern kiosk with its timeless good looks. Steel enclosure powder coated classic white colour on a sturdy base.