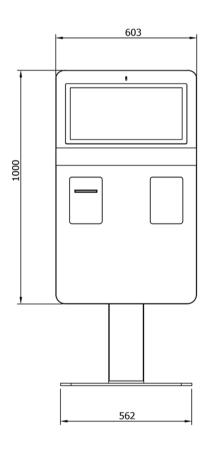

## Specifications

Screen Size
Aspect Ratio
Resolution
Brightness
Contrast Ratio
Viewing Angle
Video Inputs
Multimedia

Power Supply

Operating Temp

1920 x 1080 350 cd/m2 3000 to 1 178H 178V N/A USB 240VAC 0 to 40° C

22 Inch

16:9

Touch Type Projected Capacitive
Touch Points 10 Point

Touch Interface USB 2.0 Full Speed

Mounting N/A
Speakers Built in

Processor Intel Core i5-5200U RAM 8GB

Drive 64GB SSD

Graphics Intel HD Graphics 4400
I/O Ports RJ45, USB, LAN, HDMI, DVI, VGA