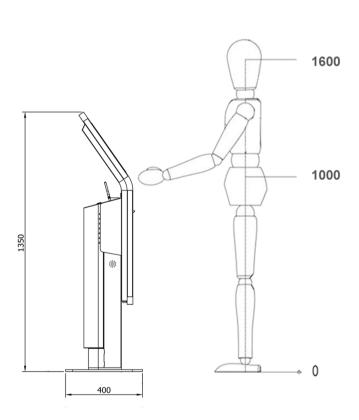

#### Compact Multi-Touch Kiosk

A full HD 22" touch screen utilizes touch technology with 10 simultaneous touch points. The touch monitor is commercial quality which allows for extended 24/7 use and extreme reliability. The display is protected with vandal and scratch resistant glass.